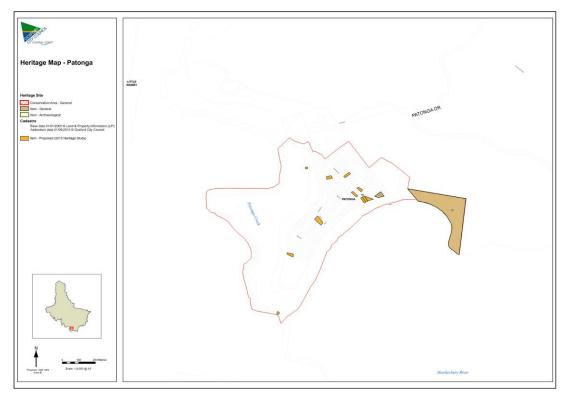

#### 7.1 Heritage listing Conservation Areas

The current Study identified three such locations within the Central Coast (Southern Region). These are:

- Pearl Beach Conservation Area
- Patonga Conservation Area
- Wondabyne Conservation Area

The recommendation is therefore that Conservation Areas with appropriate boundaries would better protect the heritage significance of the Patonga, Wondabyne and Pearl Beach areas.

- The Conservation Area boundary to be confined to the village and subdivision area boundaries after a further detailed review;
- To better protect the significant buildings within the revised Conservation Area, a series of properties is proposed for upgrading to listed item status; and
- To better protect the significant buildings in the village areas which are not within the proposed Conservation Areas, a series of properties is proposed for upgrading to listed item status.

Figure 1 Initial heritage Mapping - Patonga

Figure 2 Initial heritage Mapping - Pearl Beach