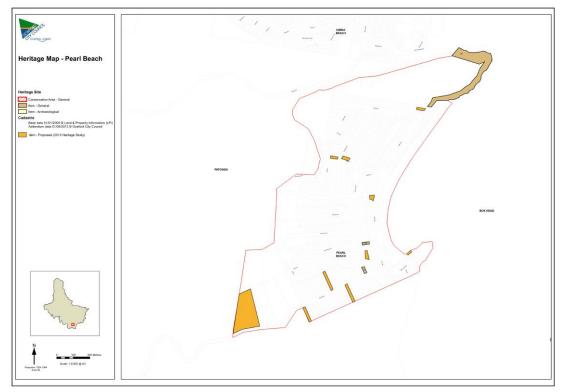

#### 7.1 Heritage listing Conservation Areas

The current Study identified three such locations within the Central Coast (Southern Region). These are:

- Pearl Beach Conservation Area
- Patonga Conservation Area
- Wondabyne Conservation Area

The recommendation is therefore that Conservation Areas with appropriate boundaries would better protect the heritage significance of the Patonga, Wondabyne and Pearl Beach areas.

- The Conservation Area boundary to be confined to the village and subdivision area boundaries after a further detailed review;
- To better protect the significant buildings within the revised Conservation Area, a series of properties is proposed for upgrading to listed item status; and
- To better protect the significant buildings in the village areas which are not within the proposed Conservation Areas, a series of properties is proposed for upgrading to listed item status.

Figure 1 Initial heritage Mapping - Patonga

Figure 2 Initial heritage Mapping - Pearl Beach